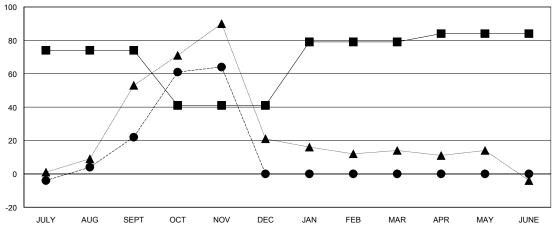

### GOALS AND ACTUAL MEMBERS CUMULATIVE

| - URRENT YEAR GOALS FOR NEW |  |
|-----------------------------|--|
| MEMBERS                     |  |

- CURRENT YEAR ACTUAL MEMBERS

- ▲ - LAST YEAR ACTUAL MEMBERS

# Clubs RESULTS FOR 2015-2016 QUARTER NEW CLUB NEW CLUBS GOAL DROPPED NET CLUBS GAIN/LOSS

0

0

0

0

0

| Members               |                    |                                     |                    |                  |  |  |  |
|-----------------------|--------------------|-------------------------------------|--------------------|------------------|--|--|--|
| RESULTS FOR 2015-2016 |                    |                                     |                    |                  |  |  |  |
| QUARTER               | NEW MEMBER<br>GOAL | CHARTER AND<br>NEW MEMBERS<br>ADDED | DROPPED<br>MEMBERS | NET<br>GAIN/LOSS |  |  |  |
| JULY/AUG/SEPT         | 74                 | 41                                  | 19                 | 22               |  |  |  |
| OCT/NOV/DEC           | -33                | 74                                  | 32                 | 42               |  |  |  |
| JAN/FEB/MAR           | 38                 | 0                                   | 0                  | 0                |  |  |  |